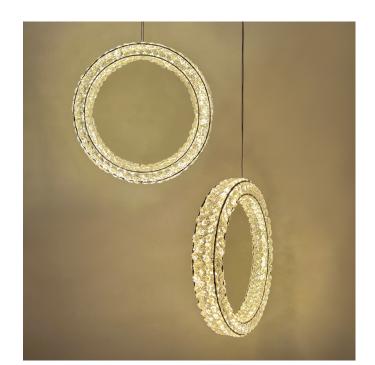

# Eternum 2021

The Eternum lamp is a combination of the classic style of crystal with the contemporary one from the shape: minimal and geometric.In its simplicity, the lamp gives off an 'timeless elegance suitable for different types of environments and rooms. The name is inspired by the eternal love symbolized by the engagement ring, whose shape, reminds of it.

#### Colors

chromed iron structure transparent or colored crystal