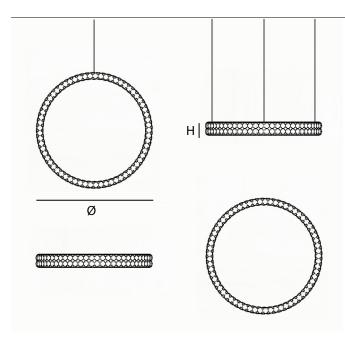

#### **Dimensions**

Ø 40 x H 5,5 cm

Ø 60 x H 5,5 cm

Ø 80 x H 5,5 cm

Ø 100 x H 5,5 cm