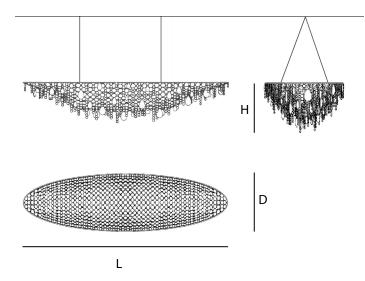

### Dimensions

MEMENTO ELLIPTIC 60 MEMENTO ELLIPTIC 80 MEMENTO ELLIPTIC 100 MEMENTO ELLIPTIC 120 MEMENTO ELLIPTIC 140 MEMENTO ELLIPTIC 160 MEMENTO ELLIPTIC 180 MEMENTO ELLIPTIC 200 L60 x D24 x H 20 cm L80 x D30 x H 20 cm L100 x D40 x H 25 cm L120 x D48 x H 30 cm L140 x D56 x H 30 cm L160 x D64 x H 35 cm L180 x D72 x H 40 cm L200 x D80 x H 45 cm