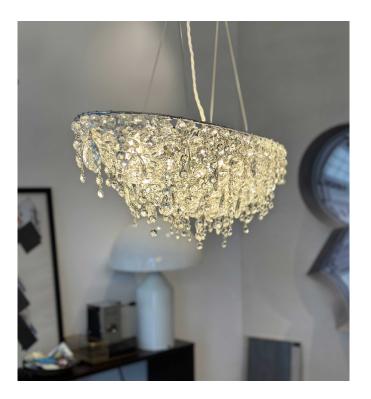

# Memento elliptic

The crystals are composed of each other as in a fabric from which crystals and drops hang as if they were suspended in the air. A new conception of crystal chandelier, in which the structure is completely hidden giving a sensation of total lightness. The light comes out of the texture of gems in a homogeneous way, embellishing the lamp.

#### Details

Each lamp is a unique piece, handcrafted by expert Italian artisans who certify the authenticity of Made in Italy every day.

#### Colors

chromed iron structure transparent crystal