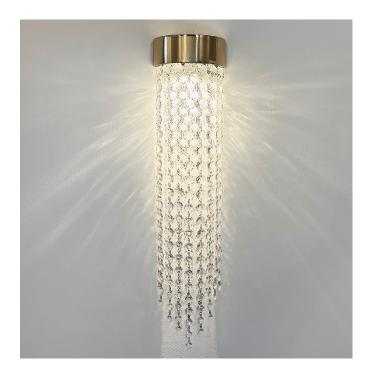

# Cometa applique

Cometa applique is a lamp with a linear appearance. A cone of light formed by chains of crystals of different lengths that give a decisive but at the same time irregular appearance. A tip that accompanies the infinite prolongation of light towards the room, which thanks to its technology can vary from white to colored, from soft to intense, creating personalized atmospheres at all times.

#### **Details**

Each wall lamp is a unique piece, handcrafted by expert Italian artisans who certify the authenticity of Made in Italy every day.