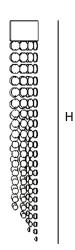

### **Dimensions**

COMETA APPLIQUE 65 Ø 16 x H 65 cm COMETA APPLIQUE 100 Ø 16 x H 100 cm COMETA APPLIQUE 130 Ø 16 x H 130