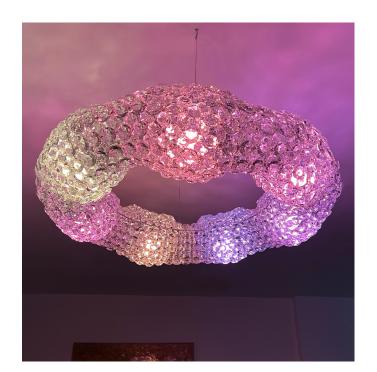

## Dune 2021

A lamp with a sinuous shape formed by undulating modules that are repeated, recalling the dunes of the desert. Covered with crystals below and above, a unique mesh, like a fabric, that floats in the room, creating special plays of light on the ceiling. The importance of its shape gives great value to the lamp, making it to all intents and purposes an art object.

## **Dettails**

Each lamp is a unique piece, handcrafted by expert Italian artisans who certify the authenticity of Made in Italy every day.

#### Colors

chromed iron structure transparent or colored crystal