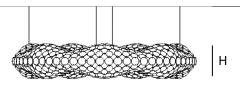

### **Dimensions**

SUSPENSION CABLE

DUNE 80 Ø 80 x H 20 cm DUNE 120 Ø 120 x H 20 cm DUNE 160 Ø 160 x H 20 cm