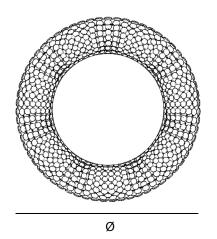

### **Dimensions**

SUSPENSION CABLE

DUNE 80 Ø 80 x H 20 cm DUNE 120 Ø 120 x H 20 cm DUNE 160 Ø 160 x H 20 cm